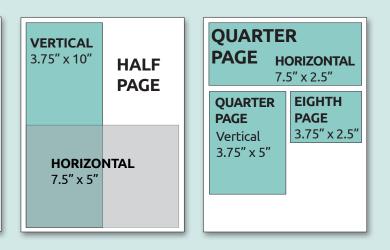

### Ad Dimensions and Details

| ADVERTISING                                    | RATES   |
|------------------------------------------------|---------|
| Size                                           | Cost    |
| Full Page                                      | \$1,750 |
| Half Page                                      | 950     |
| Quarter Page                                   | 650     |
| Eighth Page                                    | 500     |
| Professional Listing                           | 300     |
| Add full color to your ad for only \$250 more! |         |

#### **FULL PAGE** VERTICAL

7.5" x 10"

All advertisers are also listed in the Directory's Advertiser Index and Business Professional Index. Ad Creation and Modifications: Ad design is available beginning at \$250 and modifications to existing ads start at \$50. Contact Marketing Director Michael Blanchard at 545.8632 for specific pricing. Publish Date: Spring 2022